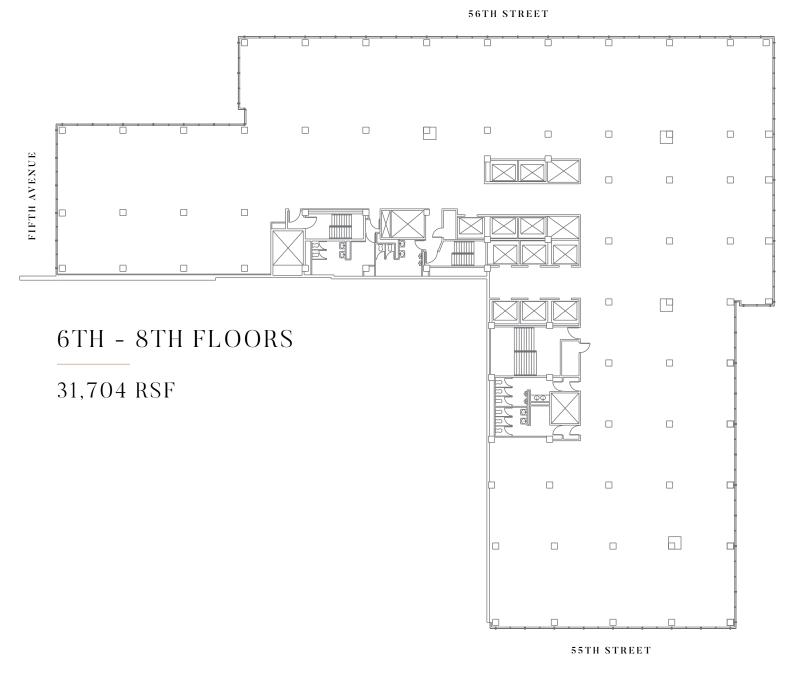

## 717 Fifth Ave offers three distinct space opportunities.

- Boutique tower floors with Central Park views that offer exclusivity and company branding
- Smaller suites in the mid-rise featuring a pre-built program
- A 95,112 SF large base floor block opportunity offering the potential for dedicated lobby desk and signage

All complimented by a brand new amenity center on the 12th floor featuring tenant lounge, conference center, food and beverage offering, lockers and showers

|          | 1.1      |                           |                                                                                                                                                                                                                                                                                                                                                                                                                                                                                                                                                                                                                                                                                                                                                                                                                                                                                                                                                                                                                                                                                                                                                                                                                                                                                                                                                                                                                                                                                                                                                                                                                                                                                                                                                                                                                                                                                                                                                                                                                                                                                                                                |                           |                |  |
|----------|----------|---------------------------|--------------------------------------------------------------------------------------------------------------------------------------------------------------------------------------------------------------------------------------------------------------------------------------------------------------------------------------------------------------------------------------------------------------------------------------------------------------------------------------------------------------------------------------------------------------------------------------------------------------------------------------------------------------------------------------------------------------------------------------------------------------------------------------------------------------------------------------------------------------------------------------------------------------------------------------------------------------------------------------------------------------------------------------------------------------------------------------------------------------------------------------------------------------------------------------------------------------------------------------------------------------------------------------------------------------------------------------------------------------------------------------------------------------------------------------------------------------------------------------------------------------------------------------------------------------------------------------------------------------------------------------------------------------------------------------------------------------------------------------------------------------------------------------------------------------------------------------------------------------------------------------------------------------------------------------------------------------------------------------------------------------------------------------------------------------------------------------------------------------------------------|---------------------------|----------------|--|
|          | 26       | 8,733 SF                  | and the second sec                                                                                                                                                                                                                                             |                           |                |  |
|          | 25       | 8,733 SF                  |                                                                                                                                                                                                                                                                                                                                                                                                                                                                                                                                                                                                                                                                                                                                                                                                                                                                                                                                                                                                                                                                                                                                                                                                                                                                                                                                                                                                                                                                                                                                                                                                                                                                                                                                                                                                                                                                                                                                                                                                                                                                                                                                |                           |                |  |
|          | 24       | 8,733 SF                  | Available Summer 2024                                                                                                                                                                                                                                                                                                                                                                                                                                                                                                                                                                                                                                                                                                                                                                                                                                                                                                                                                                                                                                                                                                                                                                                                                                                                                                                                                                                                                                                                                                                                                                                                                                                                                                                                                                                                                                                                                                                                                                                                                                                                                                          |                           |                |  |
| FLUUKS   | 23       | 8,733 SF                  |                                                                                                                                                                                                                                                                                                                                                                                                                                                                                                                                                                                                                                                                                                                                                                                                                                                                                                                                                                                                                                                                                                                                                                                                                                                                                                                                                                                                                                                                                                                                                                                                                                                                                                                                                                                                                                                                                                                                                                                                                                                                                                                                |                           |                |  |
|          | 22       | 8,733 SF                  |                                                                                                                                                                                                                                                                                                                                                                                                                                                                                                                                                                                                                                                                                                                                                                                                                                                                                                                                                                                                                                                                                                                                                                                                                                                                                                                                                                                                                                                                                                                                                                                                                                                                                                                                                                                                                                                                                                                                                                                                                                                                                                                                |                           |                |  |
|          | 21       | 5                         |                                                                                                                                                                                                                                                                                                                                                                                                                                                                                                                                                                                                                                                                                                                                                                                                                                                                                                                                                                                                                                                                                                                                                                                                                                                                                                                                                                                                                                                                                                                                                                                                                                                                                                                                                                                                                                                                                                                                                                                                                                                                                                                                |                           |                |  |
|          | 20       | 8,733 SF                  |                                                                                                                                                                                                                                                                                                                                                                                                                                                                                                                                                                                                                                                                                                                                                                                                                                                                                                                                                                                                                                                                                                                                                                                                                                                                                                                                                                                                                                                                                                                                                                                                                                                                                                                                                                                                                                                                                                                                                                                                                                                                                                                                |                           |                |  |
|          | 19       | Contraction of the second |                                                                                                                                                                                                                                                                                                                                                                                                                                                                                                                                                                                                                                                                                                                                                                                                                                                                                                                                                                                                                                                                                                                                                                                                                                                                                                                                                                                                                                                                                                                                                                                                                                                                                                                                                                                                                                                                                                                                                                                                                                                                                                                                |                           |                |  |
|          | 18       | and the second            |                                                                                                                                                                                                                                                                                                                                                                                                                                                                                                                                                                                                                                                                                                                                                                                                                                                                                                                                                                                                                                                                                                                                                                                                                                                                                                                                                                                                                                                                                                                                                                                                                                                                                                                                                                                                                                                                                                                                                                                                                                                                                                                                |                           |                |  |
| -        | 17       | 8,844 SF                  |                                                                                                                                                                                                                                                                                                                                                                                                                                                                                                                                                                                                                                                                                                                                                                                                                                                                                                                                                                                                                                                                                                                                                                                                                                                                                                                                                                                                                                                                                                                                                                                                                                                                                                                                                                                                                                                                                                                                                                                                                                                                                                                                |                           |                |  |
|          | 16       | and the second            | - x23                                                                                                                                                                                                                                                                                                                                                                                                                                                                                                                                                                                                                                                                                                                                                                                                                                                                                                                                                                                                                                                                                                                                                                                                                                                                                                                                                                                                                                                                                                                                                                                                                                                                                                                                                                                                                                                                                                                                                                                                                                                                                                                          |                           |                |  |
|          | 15       | 100                       | and to the for                                                                                                                                                                                                                                                                                                                                                                                                                                                                                                                                                                                                                                                                                                                                                                                                                                                                                                                                                                                                                                                                                                                                                                                                                                                                                                                                                                                                                                                                                                                                                                                                                                                                                                                                                                                                                                                                                                                                                                                                                                                                                                                 | and the second            |                |  |
|          | 14       | 8,733 SF                  | Lease Out - 6,494 SF                                                                                                                                                                                                                                                                                                                                                                                                                                                                                                                                                                                                                                                                                                                                                                                                                                                                                                                                                                                                                                                                                                                                                                                                                                                                                                                                                                                                                                                                                                                                                                                                                                                                                                                                                                                                                                                                                                                                                                                                                                                                                                           | 5,269 SF                  | 20,496 Total S |  |
| MID-RISE | 12A / 13 | Ownership                 |                                                                                                                                                                                                                                                                                                                                                                                                                                                                                                                                                                                                                                                                                                                                                                                                                                                                                                                                                                                                                                                                                                                                                                                                                                                                                                                                                                                                                                                                                                                                                                                                                                                                                                                                                                                                                                                                                                                                                                                                                                                                                                                                | Sec. 1                    | 20,496 Total S |  |
|          | 12       | 8,580 SF                  | Pre-Built Space - 3,811 SF                                                                                                                                                                                                                                                                                                                                                                                                                                                                                                                                                                                                                                                                                                                                                                                                                                                                                                                                                                                                                                                                                                                                                                                                                                                                                                                                                                                                                                                                                                                                                                                                                                                                                                                                                                                                                                                                                                                                                                                                                                                                                                     | menity Center - 8,812 RSF |                |  |
|          | 11       |                           | Lease Out - 12,427 SF                                                                                                                                                                                                                                                                                                                                                                                                                                                                                                                                                                                                                                                                                                                                                                                                                                                                                                                                                                                                                                                                                                                                                                                                                                                                                                                                                                                                                                                                                                                                                                                                                                                                                                                                                                                                                                                                                                                                                                                                                                                                                                          |                           |                |  |
| 16       | 10       |                           | -n -                                                                                                                                                                                                                                                                                                                                                                                                                                                                                                                                                                                                                                                                                                                                                                                                                                                                                                                                                                                                                                                                                                                                                                                                                                                                                                                                                                                                                                                                                                                                                                                                                                                                                                                                                                                                                                                                                                                                                                                                                                                                                                                           | a file                    | 1              |  |
|          | 9        | and a second              |                                                                                                                                                                                                                                                                                                                                                                                                                                                                                                                                                                                                                                                                                                                                                                                                                                                                                                                                                                                                                                                                                                                                                                                                                                                                                                                                                                                                                                                                                                                                                                                                                                                                                                                                                                                                                                                                                                                                                                                                                                                                                                                                | and the second            | 12             |  |
|          | 8        | 31,704 SF                 | Large Base Floor Block Opportunity                                                                                                                                                                                                                                                                                                                                                                                                                                                                                                                                                                                                                                                                                                                                                                                                                                                                                                                                                                                                                                                                                                                                                                                                                                                                                                                                                                                                                                                                                                                                                                                                                                                                                                                                                                                                                                                                                                                                                                                                                                                                                             |                           |                |  |
|          | 7        | 31,704 SF                 | Large Base Floor Block Opportunity                                                                                                                                                                                                                                                                                                                                                                                                                                                                                                                                                                                                                                                                                                                                                                                                                                                                                                                                                                                                                                                                                                                                                                                                                                                                                                                                                                                                                                                                                                                                                                                                                                                                                                                                                                                                                                                                                                                                                                                                                                                                                             |                           |                |  |
|          | 6        | 31,704 SF                 | Large Base Floor Block Opport                                                                                                                                                                                                                                                                                                                                                                                                                                                                                                                                                                                                                                                                                                                                                                                                                                                                                                                                                                                                                                                                                                                                                                                                                                                                                                                                                                                                                                                                                                                                                                                                                                                                                                                                                                                                                                                                                                                                                                                                                                                                                                  | unity                     |                |  |
|          | 5        |                           | and the second sec                                                                                                                                                                                                                                             |                           |                |  |
|          | 4        |                           | and the second s |                           |                |  |
|          | 3        |                           | 8 12                                                                                                                                                                                                                                                                                                                                                                                                                                                                                                                                                                                                                                                                                                                                                                                                                                                                                                                                                                                                                                                                                                                                                                                                                                                                                                                                                                                                                                                                                                                                                                                                                                                                                                                                                                                                                                                                                                                                                                                                                                                                                                                           |                           |                |  |
|          | 2        |                           |                                                                                                                                                                                                                                                                                                                                                                                                                                                                                                                                                                                                                                                                                                                                                                                                                                                                                                                                                                                                                                                                                                                                                                                                                                                                                                                                                                                                                                                                                                                                                                                                                                                                                                                                                                                                                                                                                                                                                                                                                                                                                                                                |                           |                |  |
|          |          |                           | 8-3                                                                                                                                                                                                                                                                                                                                                                                                                                                                                                                                                                                                                                                                                                                                                                                                                                                                                                                                                                                                                                                                                                                                                                                                                                                                                                                                                                                                                                                                                                                                                                                                                                                                                                                                                                                                                                                                                                                                                                                                                                                                                                                            |                           |                |  |
|          | М        |                           |                                                                                                                                                                                                                                                                                                                                                                                                                                                                                                                                                                                                                                                                                                                                                                                                                                                                                                                                                                                                                                                                                                                                                                                                                                                                                                                                                                                                                                                                                                                                                                                                                                                                                                                                                                                                                                                                                                                                                                                                                                                                                                                                |                           |                |  |
|          | M<br>G   |                           | 1                                                                                                                                                                                                                                                                                                                                                                                                                                                                                                                                                                                                                                                                                                                                                                                                                                                                                                                                                                                                                                                                                                                                                                                                                                                                                                                                                                                                                                                                                                                                                                                                                                                                                                                                                                                                                                                                                                                                                                                                                                                                                                                              |                           |                |  |