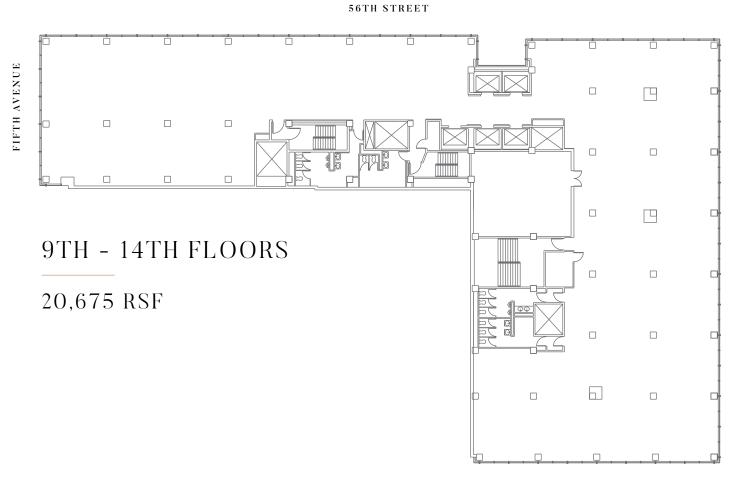

## 717 Fifth Ave offers three distinct space opportunities.

- Boutique tower floors with Central Park views that offer exclusivity and company branding
- Smaller suites in the mid-rise featuring a pre-built program
- A 95,112 SF large base floor block opportunity offering the potential for dedicated lobby desk and signage