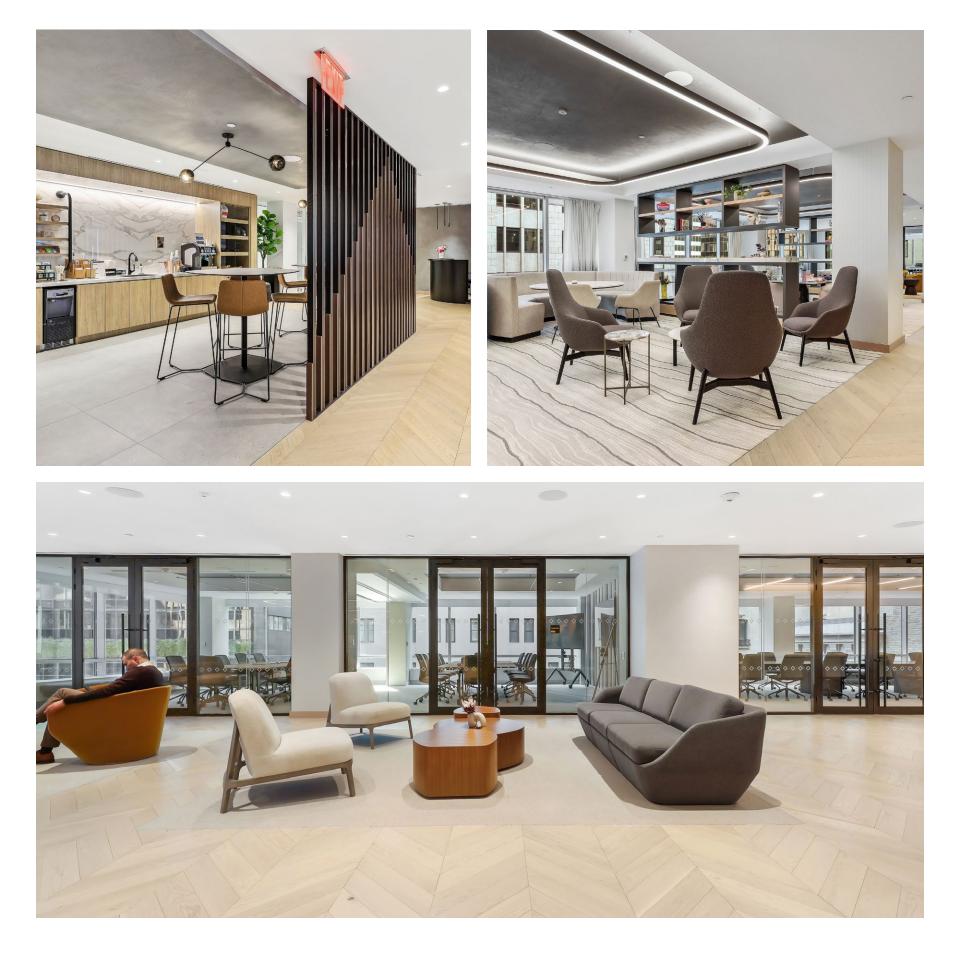

A robust amenity space has been designed by interior architects MKDA, to infuse creativity, well-being and a hospitality-inspired retreat to your company's workday.

# EXCLUSIVE AMENITY LOUNGE & CONFERENCE CENTER.

### BUILDING ENHANCEMENTS & OWNERSHIP

- A full lobby renovation, designed by Pei Cobb Freed & Partners.
- A first-class ~8,000 SF amenity center, which will include a tenant only conference center, lounge/collaborative areas, grab and go food service and locker rooms with showers.
- Planned renovation of the common corridors and restrooms on multi-tenant floors.
- Renovation of elevator interiors and modernization of controls with destination dispatch.
- High-end, fully scalable prebuilt office program.
- New low profile and efficient convectors within newly built space expanding the window line significantly.
- On-site property management and ownership.