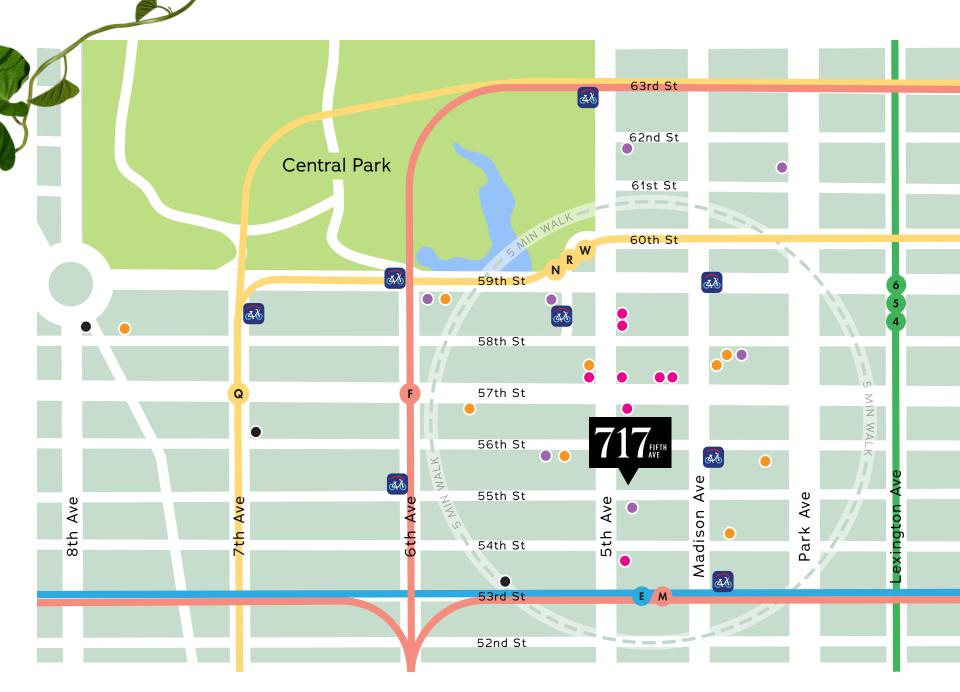

### AN APPROACHABLE PLAZA DISTRICT TOWER.

717 Fifth Ave has it all. Timeless elegance, complimented by an extensive modernization, offers unparalleled value unlike many of the surrounding office buildings. Place your company among the world's best, in a location that projects prestige and quality, in an intimate and boutique setting.

## 717 Fifth Ave offers three distinct space opportunities.

- Boutique tower floors with Central Park views that offer exclusivity and company branding
- Smaller suites in the mid-rise featuring a pre-built program
- A 95,112 SF large base floor block opportunity offering the potential for dedicated lobby desk and signage

### IN THE CENTER OF ELEGANCE.

#### RETAIL

Apple Bergdorf Goodman Burberry Chanel COACH Dior Louis Vuitton Tiffany & Co.

#### RESTAURANTS

Aquavit BG II Mulino II Tinello Marea Nerai Nobu Fifty Seven Sarabeth's Serafina Osteria Tao Uptown

#### HOTELS

Four Seasons (Temporarily Closed) Loews Regency Pierre The Plaza Ritz-Carlton St. Regis Whitby ARTS & CULTURE

Carnegie Hall MoMA Museum of Arts and Design

<u>a</u>&

ąΧ

3rd Ave

هک