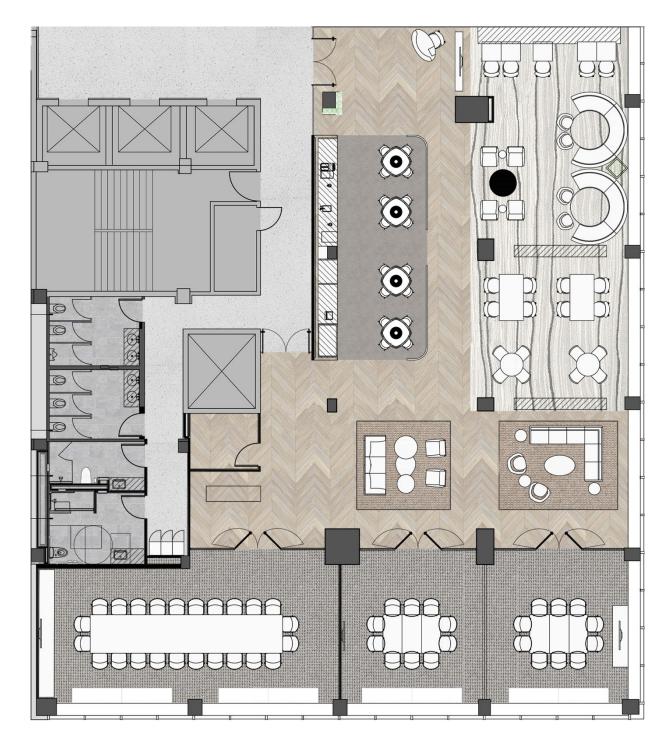

All complimented by a brand new amenity center on the 12th floor featuring tenant lounge, conference center, food and beverage offering, lockers and showers

|          | 1.1      |                           |                                                                                                                                                                                                                                                                                                                                                                                                                                                                                                                                                                                                                                                                                                                                                                                                                                                                                                                                                                                                                                                                                                                                                                                                                                                                                                                                                                                                                                                                                                                                                                                                                                                                                                                                                                                                                                                                                                                                                                                                                                                                                                                                |                           |                |  |
|----------|----------|---------------------------|--------------------------------------------------------------------------------------------------------------------------------------------------------------------------------------------------------------------------------------------------------------------------------------------------------------------------------------------------------------------------------------------------------------------------------------------------------------------------------------------------------------------------------------------------------------------------------------------------------------------------------------------------------------------------------------------------------------------------------------------------------------------------------------------------------------------------------------------------------------------------------------------------------------------------------------------------------------------------------------------------------------------------------------------------------------------------------------------------------------------------------------------------------------------------------------------------------------------------------------------------------------------------------------------------------------------------------------------------------------------------------------------------------------------------------------------------------------------------------------------------------------------------------------------------------------------------------------------------------------------------------------------------------------------------------------------------------------------------------------------------------------------------------------------------------------------------------------------------------------------------------------------------------------------------------------------------------------------------------------------------------------------------------------------------------------------------------------------------------------------------------|---------------------------|----------------|--|
|          | 26       | 8,733 SF                  | and the second sec                                                                                                                                                                                                                                             |                           |                |  |
|          | 25       | 8,733 SF                  |                                                                                                                                                                                                                                                                                                                                                                                                                                                                                                                                                                                                                                                                                                                                                                                                                                                                                                                                                                                                                                                                                                                                                                                                                                                                                                                                                                                                                                                                                                                                                                                                                                                                                                                                                                                                                                                                                                                                                                                                                                                                                                                                |                           |                |  |
|          | 24       | 8,733 SF                  | Available Summer 2024                                                                                                                                                                                                                                                                                                                                                                                                                                                                                                                                                                                                                                                                                                                                                                                                                                                                                                                                                                                                                                                                                                                                                                                                                                                                                                                                                                                                                                                                                                                                                                                                                                                                                                                                                                                                                                                                                                                                                                                                                                                                                                          |                           |                |  |
| FLUUKS   | 23       | 8,733 SF                  |                                                                                                                                                                                                                                                                                                                                                                                                                                                                                                                                                                                                                                                                                                                                                                                                                                                                                                                                                                                                                                                                                                                                                                                                                                                                                                                                                                                                                                                                                                                                                                                                                                                                                                                                                                                                                                                                                                                                                                                                                                                                                                                                |                           |                |  |
|          | 22       | 8,733 SF                  |                                                                                                                                                                                                                                                                                                                                                                                                                                                                                                                                                                                                                                                                                                                                                                                                                                                                                                                                                                                                                                                                                                                                                                                                                                                                                                                                                                                                                                                                                                                                                                                                                                                                                                                                                                                                                                                                                                                                                                                                                                                                                                                                |                           |                |  |
|          | 21       | 5                         |                                                                                                                                                                                                                                                                                                                                                                                                                                                                                                                                                                                                                                                                                                                                                                                                                                                                                                                                                                                                                                                                                                                                                                                                                                                                                                                                                                                                                                                                                                                                                                                                                                                                                                                                                                                                                                                                                                                                                                                                                                                                                                                                |                           |                |  |
|          | 20       | 8,733 SF                  |                                                                                                                                                                                                                                                                                                                                                                                                                                                                                                                                                                                                                                                                                                                                                                                                                                                                                                                                                                                                                                                                                                                                                                                                                                                                                                                                                                                                                                                                                                                                                                                                                                                                                                                                                                                                                                                                                                                                                                                                                                                                                                                                |                           |                |  |
|          | 19       | Contraction of the second |                                                                                                                                                                                                                                                                                                                                                                                                                                                                                                                                                                                                                                                                                                                                                                                                                                                                                                                                                                                                                                                                                                                                                                                                                                                                                                                                                                                                                                                                                                                                                                                                                                                                                                                                                                                                                                                                                                                                                                                                                                                                                                                                |                           |                |  |
|          | 18       | and the second            |                                                                                                                                                                                                                                                                                                                                                                                                                                                                                                                                                                                                                                                                                                                                                                                                                                                                                                                                                                                                                                                                                                                                                                                                                                                                                                                                                                                                                                                                                                                                                                                                                                                                                                                                                                                                                                                                                                                                                                                                                                                                                                                                |                           |                |  |
| -        | 17       | 8,844 SF                  |                                                                                                                                                                                                                                                                                                                                                                                                                                                                                                                                                                                                                                                                                                                                                                                                                                                                                                                                                                                                                                                                                                                                                                                                                                                                                                                                                                                                                                                                                                                                                                                                                                                                                                                                                                                                                                                                                                                                                                                                                                                                                                                                |                           |                |  |
|          | 16       | and the second            | - x23                                                                                                                                                                                                                                                                                                                                                                                                                                                                                                                                                                                                                                                                                                                                                                                                                                                                                                                                                                                                                                                                                                                                                                                                                                                                                                                                                                                                                                                                                                                                                                                                                                                                                                                                                                                                                                                                                                                                                                                                                                                                                                                          |                           |                |  |
|          | 15       | 100                       | and to the for                                                                                                                                                                                                                                                                                                                                                                                                                                                                                                                                                                                                                                                                                                                                                                                                                                                                                                                                                                                                                                                                                                                                                                                                                                                                                                                                                                                                                                                                                                                                                                                                                                                                                                                                                                                                                                                                                                                                                                                                                                                                                                                 | and the second            |                |  |
|          | 14       | 8,733 SF                  | Lease Out - 6,494 SF                                                                                                                                                                                                                                                                                                                                                                                                                                                                                                                                                                                                                                                                                                                                                                                                                                                                                                                                                                                                                                                                                                                                                                                                                                                                                                                                                                                                                                                                                                                                                                                                                                                                                                                                                                                                                                                                                                                                                                                                                                                                                                           | 5,269 SF                  | 20,496 Total S |  |
| MID-RISE | 12A / 13 | Ownership                 |                                                                                                                                                                                                                                                                                                                                                                                                                                                                                                                                                                                                                                                                                                                                                                                                                                                                                                                                                                                                                                                                                                                                                                                                                                                                                                                                                                                                                                                                                                                                                                                                                                                                                                                                                                                                                                                                                                                                                                                                                                                                                                                                | Sec. 1                    | 20,496 Total S |  |
|          | 12       | 8,580 SF                  | Pre-Built Space - 3,811 SF                                                                                                                                                                                                                                                                                                                                                                                                                                                                                                                                                                                                                                                                                                                                                                                                                                                                                                                                                                                                                                                                                                                                                                                                                                                                                                                                                                                                                                                                                                                                                                                                                                                                                                                                                                                                                                                                                                                                                                                                                                                                                                     | menity Center - 8,812 RSF |                |  |
|          | 11       |                           | Lease Out - 12,427 SF                                                                                                                                                                                                                                                                                                                                                                                                                                                                                                                                                                                                                                                                                                                                                                                                                                                                                                                                                                                                                                                                                                                                                                                                                                                                                                                                                                                                                                                                                                                                                                                                                                                                                                                                                                                                                                                                                                                                                                                                                                                                                                          |                           |                |  |
| 16       | 10       |                           | -n -                                                                                                                                                                                                                                                                                                                                                                                                                                                                                                                                                                                                                                                                                                                                                                                                                                                                                                                                                                                                                                                                                                                                                                                                                                                                                                                                                                                                                                                                                                                                                                                                                                                                                                                                                                                                                                                                                                                                                                                                                                                                                                                           | a file                    | 1              |  |
|          | 9        | and a second              |                                                                                                                                                                                                                                                                                                                                                                                                                                                                                                                                                                                                                                                                                                                                                                                                                                                                                                                                                                                                                                                                                                                                                                                                                                                                                                                                                                                                                                                                                                                                                                                                                                                                                                                                                                                                                                                                                                                                                                                                                                                                                                                                | and the second            | 12             |  |
|          | 8        | 31,704 SF                 | Large Base Floor Block Opportunity                                                                                                                                                                                                                                                                                                                                                                                                                                                                                                                                                                                                                                                                                                                                                                                                                                                                                                                                                                                                                                                                                                                                                                                                                                                                                                                                                                                                                                                                                                                                                                                                                                                                                                                                                                                                                                                                                                                                                                                                                                                                                             |                           |                |  |
|          | 7        | 31,704 SF                 | Large Base Floor Block Opportunity                                                                                                                                                                                                                                                                                                                                                                                                                                                                                                                                                                                                                                                                                                                                                                                                                                                                                                                                                                                                                                                                                                                                                                                                                                                                                                                                                                                                                                                                                                                                                                                                                                                                                                                                                                                                                                                                                                                                                                                                                                                                                             |                           |                |  |
|          | 6        | 31,704 SF                 | Large Base Floor Block Opport                                                                                                                                                                                                                                                                                                                                                                                                                                                                                                                                                                                                                                                                                                                                                                                                                                                                                                                                                                                                                                                                                                                                                                                                                                                                                                                                                                                                                                                                                                                                                                                                                                                                                                                                                                                                                                                                                                                                                                                                                                                                                                  | unity                     |                |  |
|          | 5        |                           | and the second sec                                                                                                                                                                                                                                             |                           |                |  |
|          | 4        |                           | and the second s |                           |                |  |
|          | 3        |                           | 8 12                                                                                                                                                                                                                                                                                                                                                                                                                                                                                                                                                                                                                                                                                                                                                                                                                                                                                                                                                                                                                                                                                                                                                                                                                                                                                                                                                                                                                                                                                                                                                                                                                                                                                                                                                                                                                                                                                                                                                                                                                                                                                                                           |                           |                |  |
|          | 2        |                           |                                                                                                                                                                                                                                                                                                                                                                                                                                                                                                                                                                                                                                                                                                                                                                                                                                                                                                                                                                                                                                                                                                                                                                                                                                                                                                                                                                                                                                                                                                                                                                                                                                                                                                                                                                                                                                                                                                                                                                                                                                                                                                                                |                           |                |  |
|          |          |                           | 8-3                                                                                                                                                                                                                                                                                                                                                                                                                                                                                                                                                                                                                                                                                                                                                                                                                                                                                                                                                                                                                                                                                                                                                                                                                                                                                                                                                                                                                                                                                                                                                                                                                                                                                                                                                                                                                                                                                                                                                                                                                                                                                                                            |                           |                |  |
|          | М        |                           |                                                                                                                                                                                                                                                                                                                                                                                                                                                                                                                                                                                                                                                                                                                                                                                                                                                                                                                                                                                                                                                                                                                                                                                                                                                                                                                                                                                                                                                                                                                                                                                                                                                                                                                                                                                                                                                                                                                                                                                                                                                                                                                                |                           |                |  |
|          | M<br>G   |                           | 1                                                                                                                                                                                                                                                                                                                                                                                                                                                                                                                                                                                                                                                                                                                                                                                                                                                                                                                                                                                                                                                                                                                                                                                                                                                                                                                                                                                                                                                                                                                                                                                                                                                                                                                                                                                                                                                                                                                                                                                                                                                                                                                              |                           |                |  |

A robust amenity space has been designed by interior architects MKDA, to infuse creativity, well-being and a hospitality-inspired retreat to your company's workday.

# EXCLUSIVE AMENITY LOUNGE & CONFERENCE CENTER.